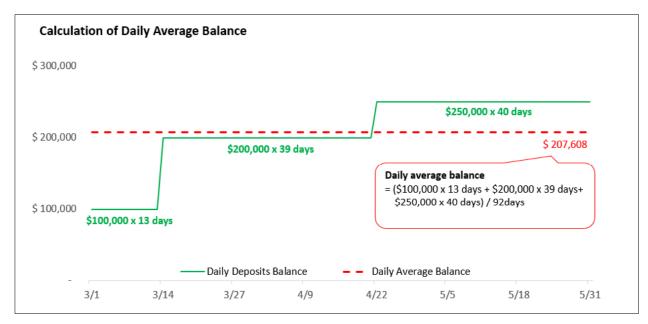

Example 2: Assuming that the customer has upgraded to Preferred Banking in January 2025, and gradually deposited new funds during the Designated Foreign Currency Deposits Growth Period:

| USD Deposit Balances and Transactions                                                                         | Amount in HKD or its equivalent                        |
|---------------------------------------------------------------------------------------------------------------|--------------------------------------------------------|
| USD deposit balance on 31 Dec 2024:                                                                           | \$100,000                                              |
| Assuming no transaction made during 1 Jan to 13 Mar 2025, USD deposit balance from 1 - 13 Mar 2025 (13 days): | \$100,000                                              |
| Fund in on 14 Mar 2025:                                                                                       | +\$100,000                                             |
| USD deposit balance from 14 Mar - 21 Apr 2025 (39 days):                                                      | \$200,000                                              |
| Fund in on 22 Apr 2025:                                                                                       | +\$50,000                                              |
| USD deposit balance from 22 Apr - 31 May 2025 (40 days):                                                      | \$250,000                                              |
| Daily average balance from Mar to May 2025:                                                                   | \$207,608<br>(Eligible Incremental Balance: \$107,608) |

The illustration above is taking the USD transactions of a customer who upgrade to Preferred Banking in January 2025 as an example. The same calculation applies to transactions in other currencies and months.